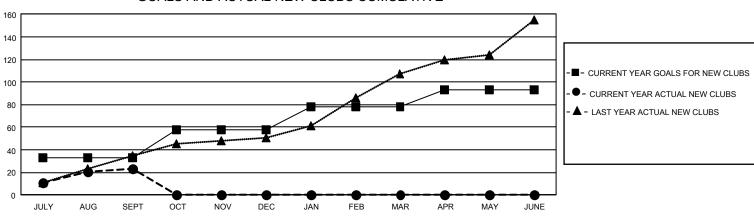

## GAT MONTHLY MEMBERSHIP PROGRESS REPORT

GMT Constitutional Area 6, Group K

REPORT DOES NOT INCLUDE CLUBS IN UNDISTRICTED AREAS.

| Clubs                 |               |           |               | Members               |                         |                         |                                                    |
|-----------------------|---------------|-----------|---------------|-----------------------|-------------------------|-------------------------|----------------------------------------------------|
| RESULTS FOR 2022-2023 |               |           |               | RESULTS FOR 2022-2023 |                         |                         |                                                    |
| QUARTER               | NEW CLUB GOAL | NEW CLUBS | DROPPED CLUBS |                       | MBER GROWTH NET<br>GOAL | MEMBER GROWTH<br>ACTUAL | DROPPED MEMBERS<br>ACTUAL (including<br>transfers) |
| JULY/AUG/SEPT         | 99            | 23        | 14            | JULY/AUG/SEPT         | 985                     | 2,022                   | 1,095                                              |
| OCT/NOV/DEC           | 75            | 0         | 0             | OCT/NOV/DEC           | 750                     | 0                       | 0                                                  |
| JAN/FEB/MAR           | 60            | 0         | 0             | JAN/FEB/MAR           | 470                     | 0                       | 0                                                  |
| APR/MAY/JUNE          | 45            | 0         | 0             | APR/MAY/JUNE          | 380                     | 0                       | 0                                                  |