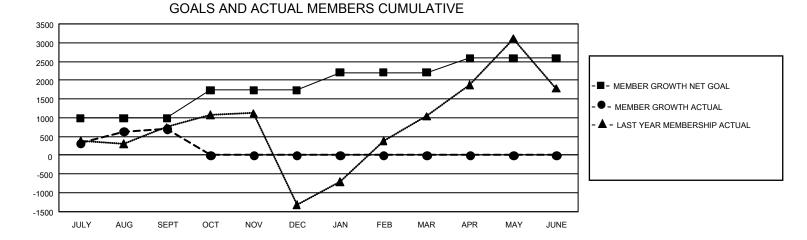

## GAT MONTHLY MEMBERSHIP PROGRESS REPORT

GMT Constitutional Area 6, Group K

REPORT DOES NOT INCLUDE CLUBS IN UNDISTRICTED AREAS.

| Clubs                 |               |           |               | Members               |                         |                         |                                                    |
|-----------------------|---------------|-----------|---------------|-----------------------|-------------------------|-------------------------|----------------------------------------------------|
| RESULTS FOR 2022-2023 |               |           |               | RESULTS FOR 2022-2023 |                         |                         |                                                    |
| QUARTER               | NEW CLUB GOAL | NEW CLUBS | DROPPED CLUBS |                       | MBER GROWTH NET<br>GOAL | MEMBER GROWTH<br>ACTUAL | DROPPED MEMBERS<br>ACTUAL (including<br>transfers) |
| JULY/AUG/SEPT         | 99            | 23        | 14            | JULY/AUG/SEPT         | 985                     | 2,022                   | 1,095                                              |
| OCT/NOV/DEC           | 75            | 0         | 0             | OCT/NOV/DEC           | 750                     | 0                       | 0                                                  |
| JAN/FEB/MAR           | 60            | 0         | 0             | JAN/FEB/MAR           | 470                     | 0                       | 0                                                  |
| APR/MAY/JUNE          | 45            | 0         | 0             | APR/MAY/JUNE          | 380                     | 0                       | 0                                                  |